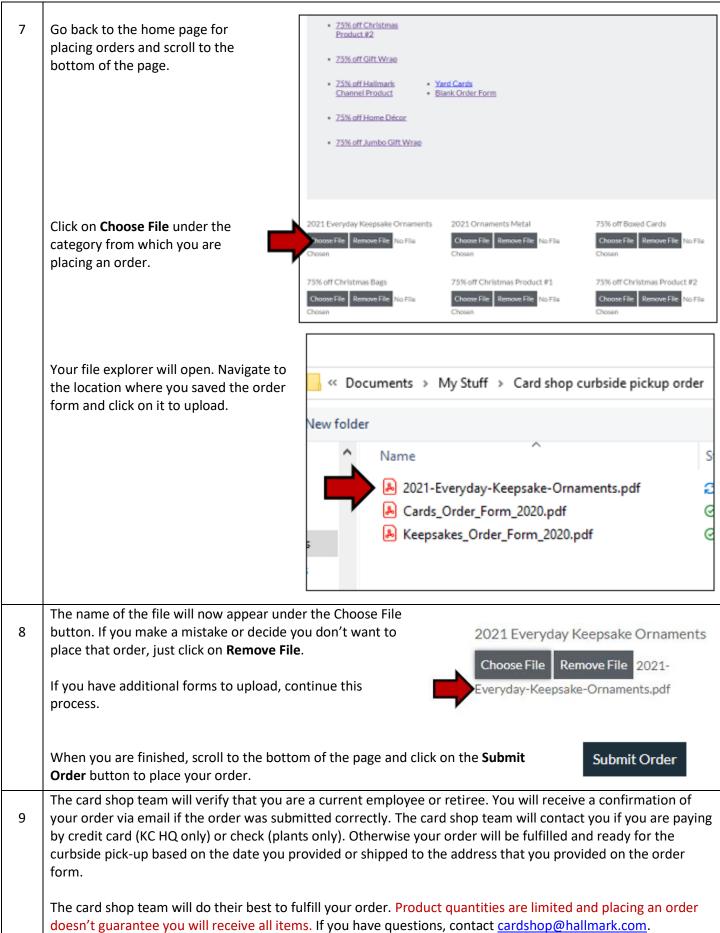

on (carton size up to approximately<br>19x14x10 inches).                              | Order Preference         I prefer:*       to pick up my order through curbside pick up.         to have my order shipped to me. I understand shipping fees will apply.       to have my order shipped to me. I understand shipping fees will apply.         I prefer to pay*       via credit card (KC/HQ only)       to Shipping Address*         Shipping Address*       4ddress tine 1         Address tine 1       Address tine 2         Anywhere       Maine       to 11111         City       State       ZIP Code |                                              | 11111 |

Hallmark

## HOW TO ORDER PRODUCTS WITH YOUR HALLMARK EMPLOYEE DISCOUNT



Hallmark

## HOW TO ORDER PRODUCTS WITH YOUR HALLMARK EMPLOYEE DISCOUNT



Hallmark



## IMPORTANT NOTICE ABOUT EMPLOYEE DISCOUNT PRIVILEGES

The employee discount privilege is for Hallmarker's and immediate family members (spouse, domestic partner, and employee's unmarried dependent children living at home). Hallmark's employee discount policy prohibits using the discount for other people; and prohibits reselling merchandise purchased at a discount, including purchases for which you are reimbursed by an organization.