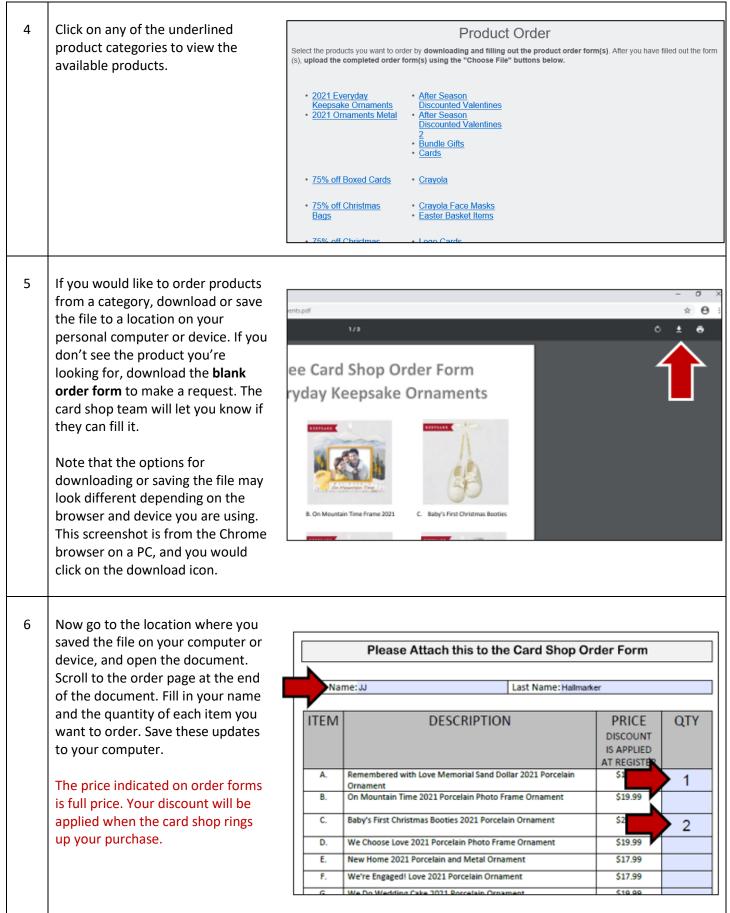

## IMPORTANT NOTICE ABOUT EMPLOYEE DISCOUNT PRIVILEGES

The employee discount privilege is for Hallmarker's and immediate family members (spouse, domestic partner, and employee's unmarried dependent children living at home). Hallmark's employee discount policy prohibits using the discount for other people; and prohibits reselling merchandise purchased at a discount, including purchases for which you are reimbursed by an organization.