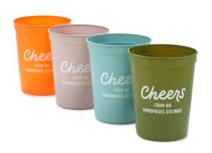

## Please attach this file to the Card Shop order form

First Name:

Last Name:

| ITEM | DESCRIPTION                                                                                                                                                                                                                                                                                                                                                                                                                                                                                                                                                                                                                                                                                                                                                                                                                                                                                    | PRICE<br>DISCOUNT<br>IS APPLIED<br>AT REGISTER | QTY |
|------|------------------------------------------------------------------------------------------------------------------------------------------------------------------------------------------------------------------------------------------------------------------------------------------------------------------------------------------------------------------------------------------------------------------------------------------------------------------------------------------------------------------------------------------------------------------------------------------------------------------------------------------------------------------------------------------------------------------------------------------------------------------------------------------------------------------------------------------------------------------------------------------------|------------------------------------------------|-----|
| A.   | <ul> <li>Cheers Social Distancing Plastic Cups, Set of 4</li> <li>Bring some fun and levity to the party with these playful plastic drinking glasses. The set of four colored cups is perfect for getting together with a small group of friends or family while social distancing outdoors. Includes one green, blue, pink and orange cup; each holds 14 ounces and is dishwasher safe. • Set of 4 colored plastic cups featuring a fun phrase about social distancing.</li> <li>On cups: Cheers from an appropriate distance.</li> <li>Each cup holds 14 oz.; 3.5" W x 4.38" H x 3.5" D</li> </ul>                                                                                                                                                                                                                                                                                           | \$9.99                                         |     |
| В.   | <ul> <li>Hold on to Hope and Wine Acrylic Wine Tumbler, 12 oz.</li> <li>On wine tumbler: Hold on to hope (and wine if you can.)</li> <li>Hand wash only.</li> <li>Holds 12 oz.</li> <li>3.5" W x 5" H x 3.5" D</li> </ul>                                                                                                                                                                                                                                                                                                                                                                                                                                                                                                                                                                                                                                                                      | \$9.99                                         |     |
| C.   | <ul> <li>Drink What You Pour Acrylic Wine Tumbler, 12 oz.</li> <li>On wine tumbler: Change what you can. Accept what you can't. Drink what you pour.</li> <li>Hand wash only.</li> <li>Holds 12 oz.</li> <li>3.5" W x 5" H x 3.5" D</li> </ul>                                                                                                                                                                                                                                                                                                                                                                                                                                                                                                                                                                                                                                                 | \$9.99                                         |     |
| D.   | <ul> <li>Take Care Cloth Face Mask</li> <li>Two-layer cloth face mask features an inspirational, screen printed quote.</li> <li>On mask: Take care.</li> <li>Outer shell: 100% polyester microfiber. Inner lining: 100% cotton. Ear loops: 70% polyester, 30% spandex.</li> <li>Features adjustable ear straps, wire across nose for shaping and pouch for disposable filter (not included).</li> <li>Remove mask using ear loops; do not touch outside of mask.</li> <li>Wash before using and after every use.</li> <li>Hand wash cold with like colors; non-chlorine bleach only when necessary. Lay flat to dry. Cool iron if necessary.</li> <li>Ages 2+. Not designed or intended for use in clinical settings, high-risk aerosol-generating procedures or as personal protective equipment for medical professionals.</li> <li>Imported.</li> <li>One size fits most adults.</li> </ul> | \$7.99                                         |     |