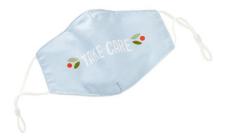

## Please attach this file to the Card Shop order form

First Name:

Last Name:

| ITEM | DESCRIPTION                                                                                                                                                                                                                                                                                                                                                                                                                                                                                                                                                                                                                                                                                                                                                                                                                                                                                    | PRICE<br>DISCOUNT<br>IS APPLIED<br>AT REGISTER | QTY |
|------|------------------------------------------------------------------------------------------------------------------------------------------------------------------------------------------------------------------------------------------------------------------------------------------------------------------------------------------------------------------------------------------------------------------------------------------------------------------------------------------------------------------------------------------------------------------------------------------------------------------------------------------------------------------------------------------------------------------------------------------------------------------------------------------------------------------------------------------------------------------------------------------------|------------------------------------------------|-----|
| A.   | <ul> <li>Cheers Social Distancing Plastic Cups, Set of 4</li> <li>Bring some fun and levity to the party with these playful plastic drinking glasses. The set of four colored cups is perfect for getting together with a small group of friends or family while social distancing outdoors. Includes one green, blue, pink and orange cup; each holds 14 ounces and is dishwasher safe. • Set of 4 colored plastic cups featuring a fun phrase about social distancing.</li> <li>On cups: Cheers from an appropriate distance.</li> <li>Each cup holds 14 oz.; 3.5" W x 4.38" H x 3.5" D</li> </ul>                                                                                                                                                                                                                                                                                           | \$9.99                                         |     |
| В.   | <ul> <li>Hold on to Hope and Wine Acrylic Wine Tumbler, 12 oz.</li> <li>On wine tumbler: Hold on to hope (and wine if you can.)</li> <li>Hand wash only.</li> <li>Holds 12 oz.</li> <li>3.5" W x 5" H x 3.5" D</li> </ul>                                                                                                                                                                                                                                                                                                                                                                                                                                                                                                                                                                                                                                                                      | \$9.99                                         |     |
| C.   | <ul> <li>Drink What You Pour Acrylic Wine Tumbler, 12 oz.</li> <li>On wine tumbler: Change what you can. Accept what you can't. Drink what you pour.</li> <li>Hand wash only.</li> <li>Holds 12 oz.</li> <li>3.5" W x 5" H x 3.5" D</li> </ul>                                                                                                                                                                                                                                                                                                                                                                                                                                                                                                                                                                                                                                                 | \$9.99                                         |     |
| D.   | <ul> <li>Take Care Cloth Face Mask</li> <li>Two-layer cloth face mask features an inspirational, screen printed quote.</li> <li>On mask: Take care.</li> <li>Outer shell: 100% polyester microfiber. Inner lining: 100% cotton. Ear loops: 70% polyester, 30% spandex.</li> <li>Features adjustable ear straps, wire across nose for shaping and pouch for disposable filter (not included).</li> <li>Remove mask using ear loops; do not touch outside of mask.</li> <li>Wash before using and after every use.</li> <li>Hand wash cold with like colors; non-chlorine bleach only when necessary. Lay flat to dry. Cool iron if necessary.</li> <li>Ages 2+. Not designed or intended for use in clinical settings, high-risk aerosol-generating procedures or as personal protective equipment for medical professionals.</li> <li>Imported.</li> <li>One size fits most adults.</li> </ul> | \$7.99                                         |     |