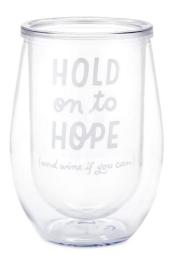

## Please attach this file to the Card Shop order form

First Name:

Last Name:

| ITEM | DESCRIPTION                                                                                                                                                                                                                                                                                                                                                                                                                                                                                                                                                                                                                                                                                                                                                                                                                                                                                    | PRICE<br>DISCOUNT<br>IS APPLIED<br>AT REGISTER | QTY |
|------|------------------------------------------------------------------------------------------------------------------------------------------------------------------------------------------------------------------------------------------------------------------------------------------------------------------------------------------------------------------------------------------------------------------------------------------------------------------------------------------------------------------------------------------------------------------------------------------------------------------------------------------------------------------------------------------------------------------------------------------------------------------------------------------------------------------------------------------------------------------------------------------------|------------------------------------------------|-----|
| A.   | <ul> <li>Cheers Social Distancing Plastic Cups, Set of 4</li> <li>Bring some fun and levity to the party with these playful plastic drinking glasses. The set of four colored cups is perfect for getting together with a small group of friends or family while social distancing outdoors. Includes one green, blue, pink and orange cup; each holds 14 ounces and is dishwasher safe. • Set of 4 colored plastic cups featuring a fun phrase about social distancing.</li> <li>On cups: Cheers from an appropriate distance.</li> <li>Each cup holds 14 oz.; 3.5" W x 4.38" H x 3.5" D</li> </ul>                                                                                                                                                                                                                                                                                           | \$9.99                                         |     |
| В.   | <ul> <li>Hold on to Hope and Wine Acrylic Wine Tumbler, 12 oz.</li> <li>On wine tumbler: Hold on to hope (and wine if you can.)</li> <li>Hand wash only.</li> <li>Holds 12 oz.</li> <li>3.5" W x 5" H x 3.5" D</li> </ul>                                                                                                                                                                                                                                                                                                                                                                                                                                                                                                                                                                                                                                                                      | \$9.99                                         |     |
| C.   | <ul> <li>Drink What You Pour Acrylic Wine Tumbler, 12 oz.</li> <li>On wine tumbler: Change what you can. Accept what you can't. Drink what you pour.</li> <li>Hand wash only.</li> <li>Holds 12 oz.</li> <li>3.5" W x 5" H x 3.5" D</li> </ul>                                                                                                                                                                                                                                                                                                                                                                                                                                                                                                                                                                                                                                                 | \$9.99                                         |     |
| D.   | <ul> <li>Take Care Cloth Face Mask</li> <li>Two-layer cloth face mask features an inspirational, screen printed quote.</li> <li>On mask: Take care.</li> <li>Outer shell: 100% polyester microfiber. Inner lining: 100% cotton. Ear loops: 70% polyester, 30% spandex.</li> <li>Features adjustable ear straps, wire across nose for shaping and pouch for disposable filter (not included).</li> <li>Remove mask using ear loops; do not touch outside of mask.</li> <li>Wash before using and after every use.</li> <li>Hand wash cold with like colors; non-chlorine bleach only when necessary. Lay flat to dry. Cool iron if necessary.</li> <li>Ages 2+. Not designed or intended for use in clinical settings, high-risk aerosol-generating procedures or as personal protective equipment for medical professionals.</li> <li>Imported.</li> <li>One size fits most adults.</li> </ul> | \$7.99                                         |     |